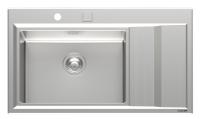

turdiness that preserves the hob's original aspect over time; easy cleaning. |
| Safe cooking        | All Foster cooker hobs are equipped with safety valves. They shut off the gas supply very quickly if the flame accidentally goes out.                                                                                                                                                            |
| Under-knob ignition | The utmost freedom of movement with electronic under-knob ignition, a common feature of all models that allows a one-hand ignition of the burner.                                                                                                                                                |

### Foster ==

### **TECHNICAL DATA**





## Foster ==

#### **RECOMMENDED PAIRINGS**





Hood KS 240\_002

Sink Stripe 4500 05x