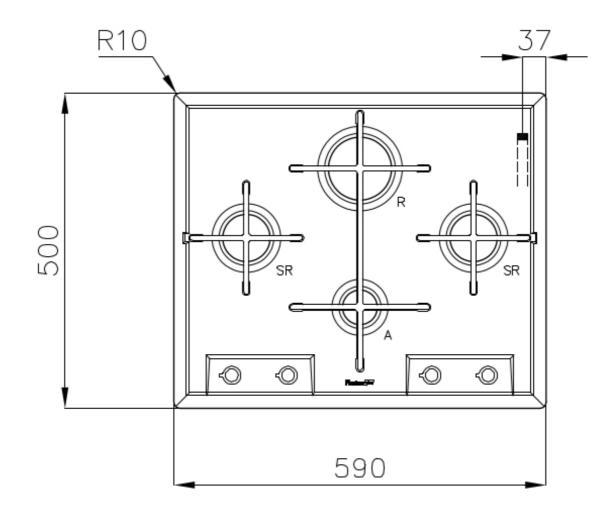

#### DETAILS

| Finish                 | Foster brushed           |
|------------------------|--------------------------|
| Material               | AISI 304 stainless steel |
| Texture                | Satin                    |
| Supply                 | 220-240 V; 50.60 Hz      |
| Edge/Installation Type | Standard (8 mm Edge)     |
| Dimensions             | 590x500 mm               |
| Base size              | 59cm                     |
| Heating element        | Four burners             |
| Built-in hole          | 560x480 mm               |

# Foster ==

| Grids               | Cast iron grids and enamelled burner covers                                                                                                                                                                                                                                                      |
|---------------------|--------------------------------------------------------------------------------------------------------------------------------------------------------------------------------------------------------------------------------------------------------------------------------------------------|
| Total power         | 7.200 W                                                                                                                                                                                                                                                                                          |
| Auxiliary           | 1.000 W                                                                                                                                                                                                                                                                                          |
| Semirapid           | 2x1.750 W                                                                                                                                                                                                                                                                                        |
| Rapid               | 2.700 W                                                                                                                                                                                                                                                                                          |
| Safety              | Safety valve with quick-acting thermocouple                                                                                                                                                                                                                                                      |
| Ignition            | Electric ignition under knob                                                                                                                                                                                                                                                                     |
| Gas type            | Tested for installation with natural gas, LPG nozzle set included.                                                                                                                                                                                                                               |
| Туре                | Gas Hob                                                                                                                                                                                                                                                                                          |
| FEATURES            |                                                                                                                                                                                                                                                                                                  |
| Cast iron grids     | Cast-iron is the ideal material for an hob grid, this due to the manifold properties characterising<br>it: high heat capacity that improves cooking performance; high weight and stability that<br>improve safety; sturdiness that preserves the hob's original aspect over time; easy cleaning. |
| Safe cooking        | All Foster cooker hobs are equipped with safety valves. They shut off the gas supply very quickly if the flame accidentally goes out.                                                                                                                                                            |
| Under-knob ignition | The utmost freedom of movement with electronic under-knob ignition, a common feature of all models that allows a one-hand ignition of the burner.                                                                                                                                                |