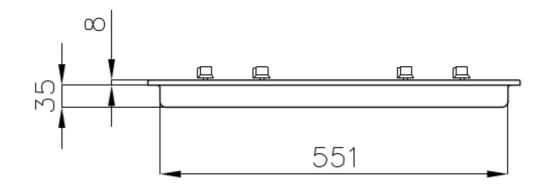

#### DETAILS

| Finish                 | Foster brushed           |
|------------------------|--------------------------|
| Material               | AISI 304 stainless steel |
| Texture                | Satin                    |
| Supply                 | 220-240 V; 50.60 Hz      |
| Edge/Installation Type | Standard (8 mm Edge)     |
| Dimensions             | 590x500 mm               |
| Base size              | 59cm                     |
| Heating element        | Four burners             |
| Built-in hole          | 560x480 mm               |