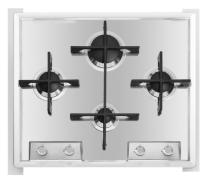

### Cooker hob Veronika 7066 052

Cooker hobs

Code: 7066 052

#### DETAILS

| Finish                 | Foster brushed           |
|------------------------|--------------------------|
| Material               | AISI 304 stainless steel |
| Texture                | Satin                    |
| Supply                 | 220-240 V; 50.60 Hz      |
| Edge/Installation Type | Standard (8 mm Edge)     |
| Dimensions             | 590x500 mm               |
| Base size              | 59cm                     |
| Heating element        | Four burners             |
| Built-in hole          | 560x480 mm               |

# Foster ==

| Grids               | Cast iron grids and enamelled burner covers                                                                                                                                                                                                                                                      |
|---------------------|--------------------------------------------------------------------------------------------------------------------------------------------------------------------------------------------------------------------------------------------------------------------------------------------------|
| Total power         | 7.200 W                                                                                                                                                                                                                                                                                          |
| Auxiliary           | 1.000 W                                                                                                                                                                                                                                                                                          |
| Semirapid           | 2x1.750 W                                                                                                                                                                                                                                                                                        |
| Rapid               | 2.700 W                                                                                                                                                                                                                                                                                          |
| Safety              | Safety valve with quick-acting thermocouple                                                                                                                                                                                                                                                      |
| Ignition            | Electric ignition under knob                                                                                                                                                                                                                                                                     |
| Gas type            | Tested for installation with natural gas, LPG nozzle set included.                                                                                                                                                                                                                               |
| Туре                | Gas Hob                                                                                                                                                                                                                                                                                          |
| FEATURES            |                                                                                                                                                                                                                                                                                                  |
| Cast iron grids     | Cast-iron is the ideal material for an hob grid, this due to the manifold properties characterising<br>it: high heat capacity that improves cooking performance; high weight and stability that<br>improve safety; sturdiness that preserves the hob's original aspect over time; easy cleaning. |
| Safe cooking        | All Foster cooker hobs are equipped with safety valves. They shut off the gas supply very quickly if the flame accidentally goes out.                                                                                                                                                            |
| Under-knob ignition | The utmost freedom of movement with electronic under-knob ignition, a common feature of all models that allows a one-hand ignition of the burner.                                                                                                                                                |